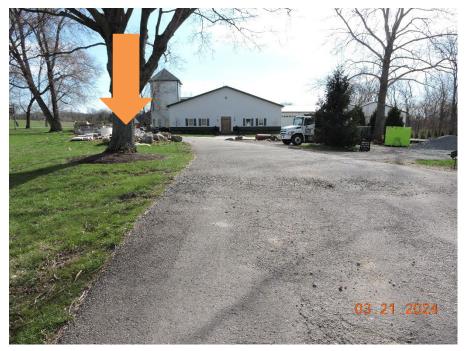

View looking east from shared driveway. Orange arrow is approximate location of 600' handle length (tree).

View looking north from shared driveway at approximate location of 600' handle length (tree).

Binkley Lane Staff Photos March 21, 2024 24-BZA-002 Exhibit: 32B