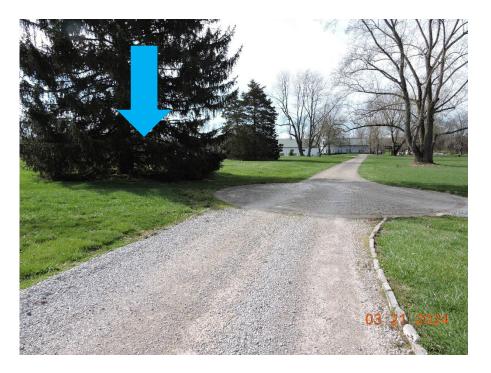

View from shared driveway looking southeast at 285 Binkley Lane.

Binkley Lane Staff Photos March 21, 2024 24-BZA-002 Exhibit: 32D

View from shared driveway looking northwest at 287 Binkley Lane.

View from shared driveway looking northeast at cabin. Blue Arrow is approximate location of 1,200' handle length (pine tree).

Binkley Lane Staff Photos March 21, 2024 24-BZA-002 Exhibit: 32E

View from shared driveway looking southwest. Blue arrow is approximate location of 1,200' handle length (pine tree).

View looking east from approximate location of 1,200' handle length (from opposite side of pine tree).