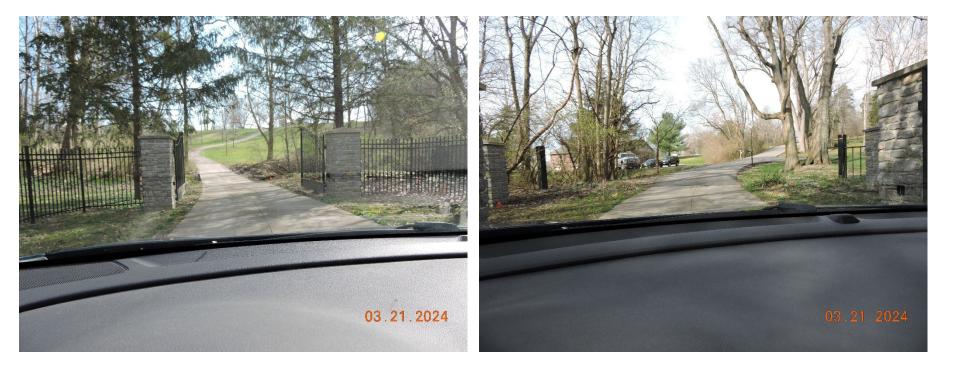

View looking northeast at shared driveway.

View looking southwest from shared driveway at the terminus of driveway (concrete) and the start or road right-ofway (pavement).

Binkley Lane Staff Photos March 21, 2024 24-BZA-002 Exhibit: 32A