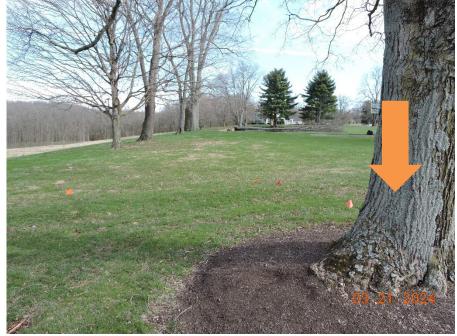

View looking east from shared driveway. Orange arrow is approximate location of 600' handle length (tree).

View looking north from shared driveway at approximate location of 600' handle length (tree).

Binkley Lane Staff Photos March 21, 2024 24-BZA-002 Exhibit: 32B