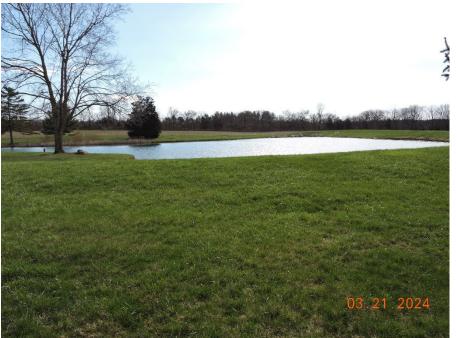

Binkley Lane Staff Photos March 21, 2024 24-BZA-002 Exhibit: 32F

View from shared driveway looking south from approximate location of 1520' handle length.

View from shared driveway looking east at approximate location of 1520' handle length.