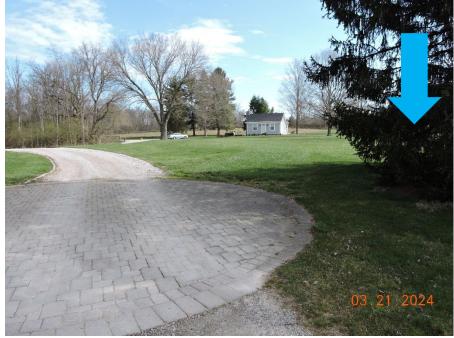

View from shared driveway looking southeast at 285 Binkley Lane.

Binkley Lane Staff Photos March 21, 2024 24-BZA-002 Exhibit: 32D

View from shared driveway looking northwest at 287 Binkley Lane.

View from shared driveway looking northeast at cabin. Blue Arrow is approximate location of 1,200' handle length (pine tree).

Binkley Lane Staff Photos March 21, 2024 24-BZA-002 Exhibit: 32E

View from shared driveway looking southwest. Blue arrow is approximate location of 1,200' handle length (pine tree).

View looking east from approximate location of 1,200' handle length (from opposite side of pine tree).