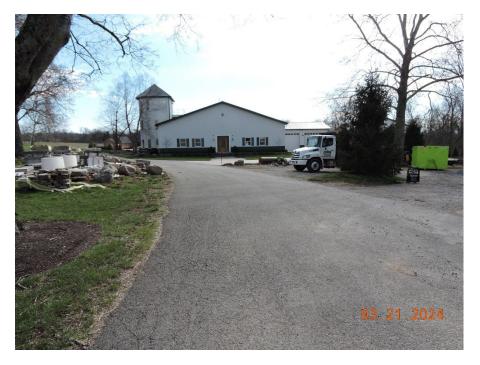

View from shared driveway looking east at agricultural structure.

View from shared driveway looking south at location of razed house.

**Binkley Lane** Staff Photos March 21, 2024 24-BZA-002 Exhibit: 32C